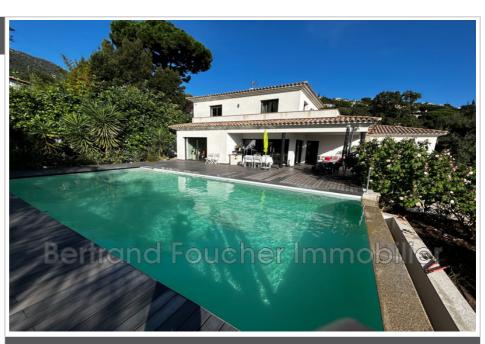

## Propriété 1308 Cavalaire-sur-Mer

BERTRAND FOUCHER IMMOBILIER invites you to discover this magnificent 7-room family villa, ideally located in Cavalaire-sur-Mer. With its 220 m², each member of your family will enjoy their own space. Spacious and modern, this property is a true haven of comfort and tranquility. Recently built in 2019, it consists of 5 bright bedrooms, perfectly arranged for a harmonious family life. You will appreciate the privacy offered by its 4 shower rooms and its bathroom, 12X6m swimming pool with a large beach, the villa is fully air-conditioned, underfloor heating completes the comfort in winter On a plot of 1,900 m², enjoy great freedom for your outdoor activities, surrounded by calm, thanks to the double-glazed windows and low energy consumption standards. On the practical side, a large garage and numerous additional spaces, ideal for setting up an office or a games room, complete this villa.

### 2 150 000 €

Buying propriété

7 rooms

Surface: 220 m²

Surface of the land: 1900 m<sup>2</sup> Exposition: Sud ouest

View : Sans vis à vis

**Hot w ater**: Thermodynamique **Inner condition**: excellent

Amenities: